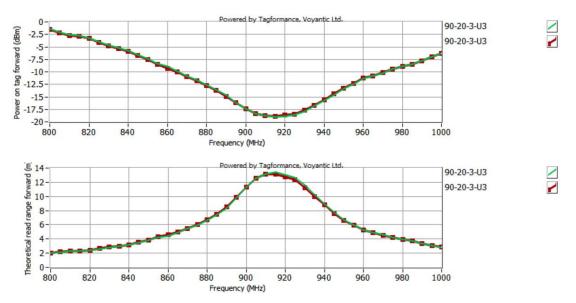

ture         |                                                   |
| Storage             | -40℃~140℃                                         |
| temperature         |                                                   |
| Weight              | 12g                                               |
| Material            | FR4                                               |
| IP rating           | IP68                                              |
| Reading<br>distance | 10m(Test equipment is fixed reader, 4W EIRP)      |
|                     | 6m(Test equipment is R2000 module handheld, 30dbm |
|                     | power)                                            |
| Polarization        | Linear polarization                               |



## Conformance test: 100% pass Voyantic test