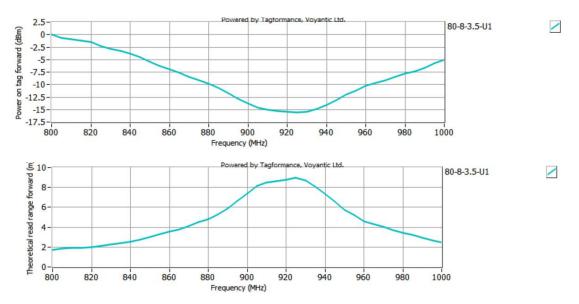

ture         |                                                   |
| Storage             | -40°C~140°C                                       |
| temperature         |                                                   |
| Weight              | 5g                                                |
| Material            | FR4                                               |
| IP rating           | IP68                                              |
| Reading<br>distance | 6.5m(Test equipment is fixed reader, 4W EIRP)     |
|                     | 3m(Test equipment is R2000 module handheld, 30dbm |
|                     | power)                                            |
| Polarization        | Linear polarization                               |



## Conformance test: 100% pass Voyantic test