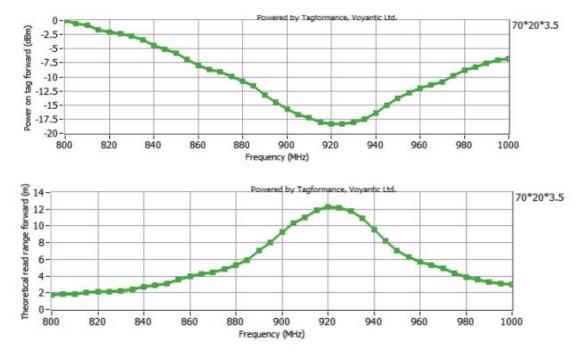

ture         |                                                   |
| Storage             | -40°C~140°C                                       |
| temperature         |                                                   |
| Weight              | 11g                                               |
| Material            | FR4                                               |
| IP rating           | IP68                                              |
| Reading<br>distance | 10m(Test equipment is fixed reader, 4W EIRP)      |
|                     | 6m(Test equipment is R2000 module handheld, 30dbm |
|                     | power)                                            |
| Polarization        | Linear polarization                               |



## Conformance test: 100% pass Voyantic test