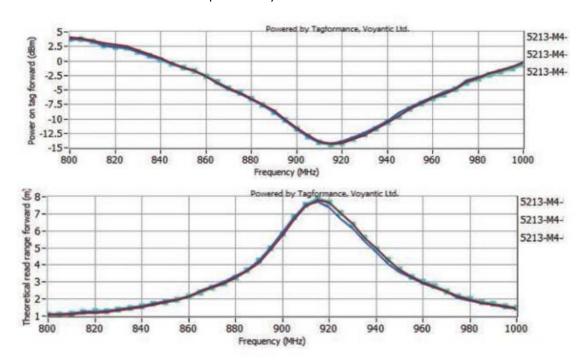

| Item                | Parameter                                           |
|---------------------|-----------------------------------------------------|
| Protocol            | EPC Class1 Gen2; ISO18000-6C                        |
| standard            |                                                     |
| Frequency           | 902-928MHZ ; 866-868MHZ                             |
| Range               |                                                     |
| Chip                | Alien higg3                                         |
| Chip capacity       | EPC 96bit User memory 512bit                        |
| Chip life           | Erasable 100,000 times                              |
| Size                | 52*13*3.5MM 孔径 3MM                                  |
| Operating           | -20℃~100℃                                           |
| temperature         |                                                     |
| Storage             | -40℃~140℃                                           |
| temperature         |                                                     |
| Weight              | 5.5g                                                |
| Material            | FR4                                                 |
| IP rating           | IP68                                                |
| Reading<br>distance | 8m(Test equipment is fixed reader, 4W EIRP)         |
|                     | 3.5m(Test equipment is R2000 module handheld, 30dbm |
|                     | power)                                              |
| Polarization        | Linear polarization                                 |

## Conformance test: 100% pass Voyantic test