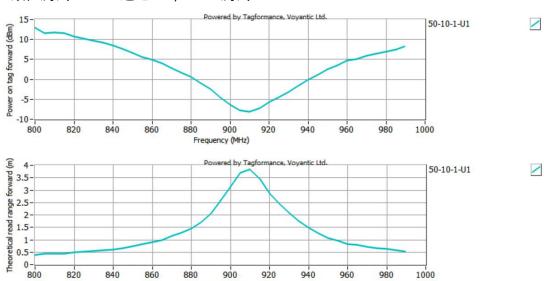

| Item          | Parameter                                             |
|---------------|-------------------------------------------------------|
| Protocol      | EPC Class1 Gen2; ISO18000-6C                          |
| standard      |                                                       |
| Frequency     | 902-928MHZ ; 866-868MHZ                               |
| Range         |                                                       |
| Chip          | Alien higg3                                           |
| Chip capacity | EPC 96bit User memory 512bit                          |
| Chip life     | Erasable 100,000 times                                |
| Size          | 50*10*1MM 孔径 2MM                                      |
| Operating     | -20℃~100℃                                             |
| temperature   |                                                       |
| Storage       | -40℃~140℃                                             |
| temperature   |                                                       |
| Weight        | 1.5g                                                  |
| Material      | FR4                                                   |
| IP rating     | IP68                                                  |
| Reading       | 2.8m(Test equipment is fixed reader, 4W EIRP)         |
| distance      | 1.5m ((Test equipment is R2000 module handheld, 30dbm |

## 一致性测试: 100%通过 Voyantic 测试

Frequency (MHz)