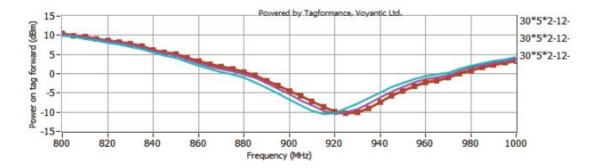

|
| Storage             | -40℃~140℃                                         |
| temperature         |                                                   |
| Weight              | 0.8g                                              |
| Material            | FR4                                               |
| IP rating           | IP68                                              |
| Reading<br>distance | 3m(Test equipment is fixed reader, 4W EIRP)       |
|                     | 2m(Test equipment is R2000 module handheld, 30dbm |
|                     | power)                                            |



| Polarization | Linear polarization |
|--------------|---------------------|
| direction    |                     |

## Conformance test: 100% pass Voyantic test