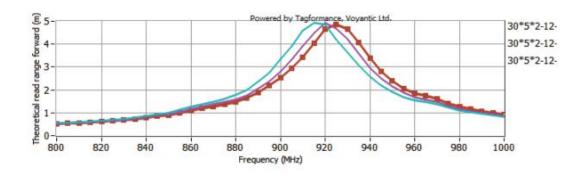

|
| Storage             | -40℃~140℃                                         |
| temperature         |                                                   |
| Weight              | 0.8g                                              |
| Material            | FR4                                               |
| IP rating           | IP68                                              |
| Reading<br>distance | 3m(Test equipment is fixed reader, 4W EIRP)       |
|                     | 2m(Test equipment is R2000 module handheld, 30dbm |
|                     | power)                                            |



| Polarization | Linear polarization |
|--------------|---------------------|
| direction    |                     |

## Conformance test: 100% pass Voyantic test