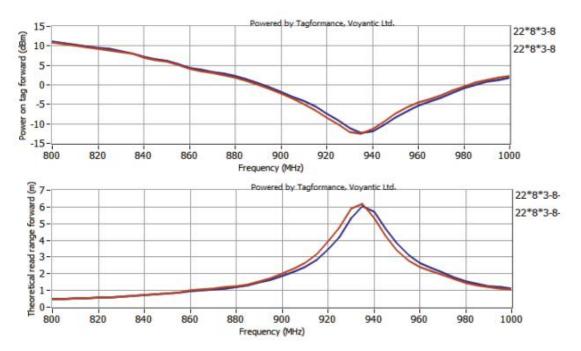

|
| Storage             | -40°C~140°C                                       |
| temperature         |                                                   |
| Weight              | 1.3g                                              |
| Material            | FR4                                               |
| IP rating           | IP68                                              |
| Reading<br>distance | 4m(Test equipment is fixed reader, 4W EIRP)       |
|                     | 2m(Test equipment is R2000 module handheld, 30dbm |
|                     | power)                                            |





| Polarization | Linear polarization |
|--------------|---------------------|
| direction    |                     |

## Conformance test: 100% pass Voyantic test