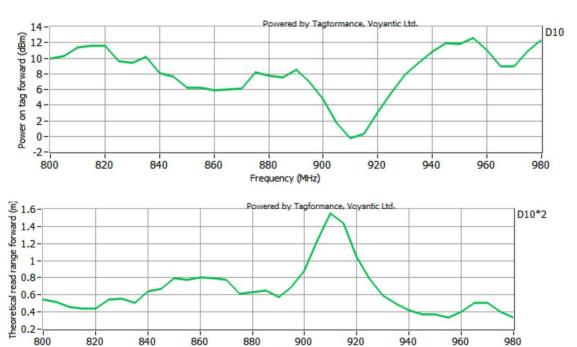

| Item                | Parameter                                           |
|---------------------|-----------------------------------------------------|
| Protocol            | EPC Class1 Gen2; ISO18000-6C                        |
| standard            |                                                     |
| Frequency           | 902-928MHZ ; 866-868MHZ                             |
| Range               |                                                     |
| Chip                | Alien higg3                                         |
| Chip capacity       | EPC 96bit User memory 512bit                        |
| Chip life           | Erasable 100,000 times                              |
| Size                | 10*9*3MM 孔径 2MM                                     |
| Operating           | -20℃~100℃                                           |
| temperature         |                                                     |
| Storage             | -40℃~140℃                                           |
| temperature         |                                                     |
| Weight              | 0.5g                                                |
| Material            | FR4                                                 |
| IP rating           | IP68                                                |
| Reading<br>distance | 1.5m(Test equipment is fixed reader, 4W EIRP)       |
|                     | 0.9m(Test equipment is R2000 module handheld, 30dbm |
|                     | power)                                              |

## Conformance test: 100% pass Voyantic test

Frequency (MHz)