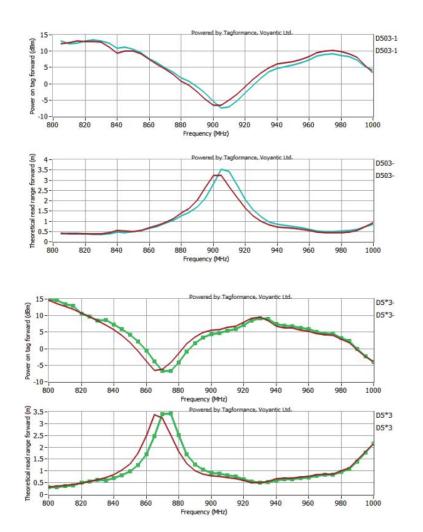

**Product Specifications** 

|              | reader, 4W EIRP)    |
|--------------|---------------------|
| Polarization | Linear polarization |
| direction    |                     |

Conformance test: 100% pass Voyantic test