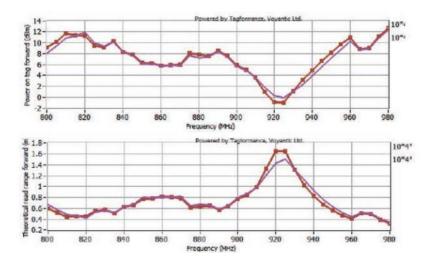

|
| Weight        | 0.5g                                                      |
| Material      | FR4                                                       |
| IP rating     | IP68                                                      |
|               | 1.5m(Attached to a metal surface, the test equipment is a |
| Reading       | fixed reader, 4W EIRP)                                    |
| distance      | 0.9m(Test equipment is R2000 module handheld, 30dbm       |
|               | power)                                                    |
| Polarization  | Linear polarization                                       |
| direction     |                                                           |



## Conformance test: 100% pass Voyantic test