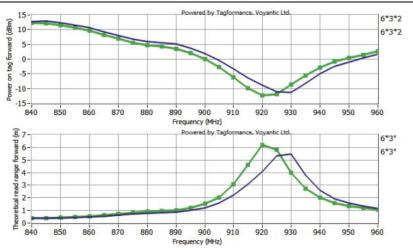

| Item                | Parameter                                           |
|---------------------|-----------------------------------------------------|
| Protocol            | EPC Class1 Gen2; ISO18000-6C                        |
| standard            |                                                     |
| Frequency           | 902-928MHZ ; 866-868MHZ                             |
| Range               |                                                     |
| Chip                | Alien higg3                                         |
| Chip capacity       | EPC 96bit User memory 512bit                        |
| Chip life           | Erasable 100,000 times                              |
| Size                | 3*6*2MM                                             |
| Operating           | -20℃~100℃                                           |
| temperature         |                                                     |
| Storage             | -40℃~140℃                                           |
| temperature         |                                                     |
| Weight              | 0.3g                                                |
| Material            | FR4                                                 |
| IP rating           | IP68                                                |
| Reading<br>distance | 0.8m(Test equipment is fixed reader, 4W EIRP)       |
|                     | 0.4m(Test equipment is R2000 module handheld, 30dbm |
|                     | power)                                              |
| Polarization        | Linear polarization                                 |
| direction           |                                                     |