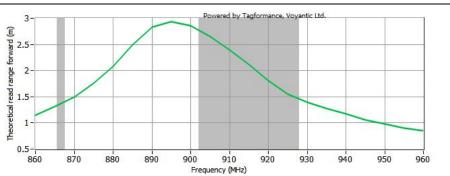

| Item             | Parameter                                               |
|------------------|---------------------------------------------------------|
| Model            | OR1105                                                  |
| Application      | Anti-channeling, electronic anti-counterfeiting         |
| Size             | 32*10mm                                                 |
| Material         | PET & Double-sided release paper                        |
| RFID working     | ISO/IEC 18000-6C EPCGlobal Class 1 Gen 2                |
| protocol         |                                                         |
| RFID working     | 860~960 MHZ (Global)                                    |
| frequency        |                                                         |
| Chip             | IMPINJ R6                                               |
| Chip antistatic  | Maximum 2000V                                           |
| performance      |                                                         |
| Data service     | Provide chip data writing and surface printing services |
| Recognition      | 1~2 米(Related to identification equipment and           |
| distance         | environment)                                            |
| Package          | 10000pcs/ctn                                            |
| Working          | -20~50℃                                                 |
| temperature      |                                                         |
| Storage humidity | 20%~60%                                                 |