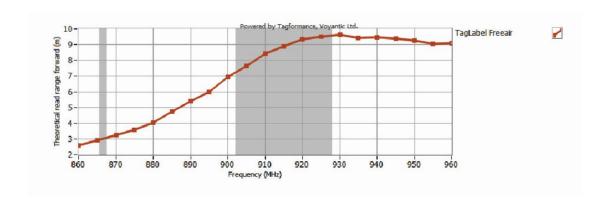

| Item            | Parameter                                               |
|-----------------|---------------------------------------------------------|
| Model           | OR1201                                                  |
| Application     | Logistics management, asset inventory, electronic       |
|                 | anti-counterfeiting                                     |
| Size            | Customized according to customer needs                  |
| Material        | Coated paper                                            |
| RFID working    | ISO/IEC 18000-6C EPCGlobal Class 1 Gen 2                |
| protocol        |                                                         |
| RFID working    | 860~960MHZ (Global)                                     |
| frequency       |                                                         |
| Chip            | IMPINJ R6/M5; ALN H3/H4                                 |
| Chip antistatic | Maximum 2000V                                           |
| performance     |                                                         |
| Data service    | Provide chip data writing and surface printing services |
| Recognize       | 6 米/up to 20ft(US)(Related to identification equipment  |
| distance        | and environment)                                        |
| Package         | 10000pcs/cts                                            |
| Working         | -20~50℃                                                 |
| temperature     |                                                         |